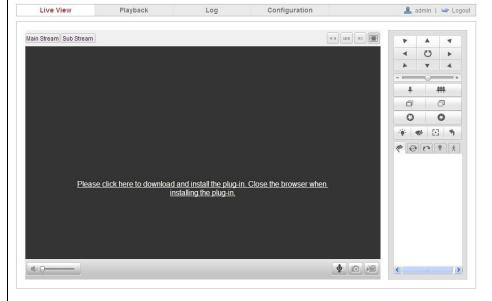

## 1:Quick Operation

The default IP address is 192.168.0.99, keep IP address of the computer and the dome on the same network segment before access to the dome through the browser.

In IE browser address bar enter the IP address, enter the login page. User Name :admin; Password: admin; Click to get into "Live View" screen. For the first access, users need to download and install the plug-in according to page tips, then in the Web Components click "Next". Please close the browser when installing.

After the installation, login the dome again and enter user name and password. Click Login to get into "Live View" screen.

| ICON                   | Instruction                         |
|------------------------|-------------------------------------|
| 14:33                  | Preview screen 4:3 ratio            |
| 15:5                   | Preview screen 16:9ratio            |
| ×I                     | Original preview screen size        |
|                        | Self-adaptive preview screen        |
| Main Stream Sub Stream | Choose main or sub stream           |
|                        | volume                              |
| <b>业</b>               | Start Two-way Audio                 |
| •                      | Stop Two-way Audio                  |
|                        | Capture                             |
| ria l                  | Record                              |
| [30]                   | Start 3D Zoom                       |
| ▼ A ▼                  | Control the Horizontal and vertical |
| <b>A V A</b>           | motion, open/close auto scan        |
| * **                   | Zoom                                |
| 8 8                    | Focus                               |
| <b>O O</b>             | Iris                                |
|                        | PTZ Speed                           |
| **                     | Light                               |
| <b>%</b>               | Wiper                               |
| <b>33</b>              | Auxiliary Focus                     |
| •                      | Patrol                              |
| <b>*</b>               | Preset                              |
| 43                     | Pattern                             |
| •                      | Lens Initialization                 |
| •                      | IR Setting                          |
| *                      | Track Setting                       |