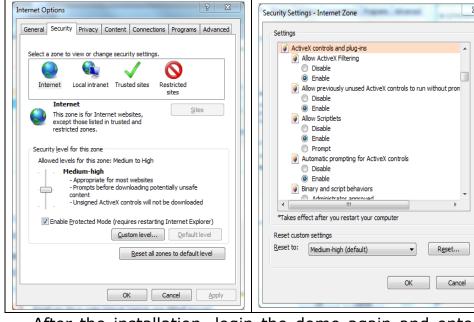

parameters and click to save the corresponding settings.

After successful installation of plugin, if there is still no video, and Live View screen prompts "Restrict site with no safe way to use ActiveX". In this case, users need to enter "Internet Options"→ "Custom Level"→ "Security Settings-Internet Zone", then for all ActiveX controls and plug-ins, please choose to "Enable" or "Prompt", restart the installation.