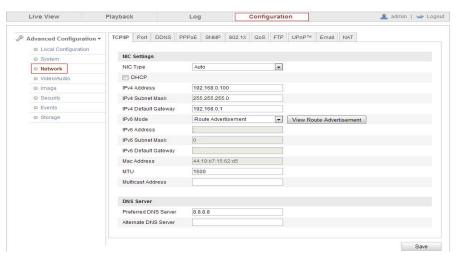

## 2:IP Address Modification

Live View Screen→Configuration→Network→TCP/IP,

After the modification, click Save to save the setting

In "TCP/IP" screen, users can set "NIC Type"、"IPv4 Address"、"IPv4 Subnet Mask"、"IPv4 Default Gateway"、"MTU"、"Multicast Address"、"Preferred DNS Server"、"Alternate DNS Server". Check "DHCP" and the device obtains IP address automatically. After changing some

parameters and click to save the corresponding settings.

After successful installation of plugin, if there is still no video, and Live View screen prompts "Restrict site with no safe way to use ActiveX". In this case, users need to enter "Internet Options"→ "Custom Level"→ "Security Settings-Internet Zone", then for all ActiveX controls and plug-ins, please choose to "Enable" or "Prompt", restart the installation.